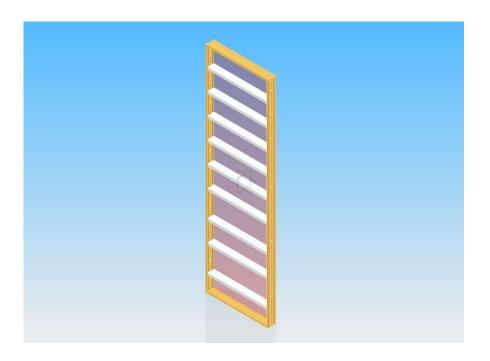

# Wall Panel (W)

| A (mm) | B (mm) | CODE |
|--------|--------|------|
| 600    | 2050   |      |
| 400    | 2050   |      |
| 600    | 2450   | W    |
| 400    | 2450   | W    |
| 400    | 2750   |      |
| 600    | 2750   |      |

# **Wall Top Panel (WT)**

Elevation

| A (mm) | B (mm) | CODE |
|--------|--------|------|
| 400    | 900    | WT   |
| 600    | 900    |      |

Ingraining Excellence.

A Green Power Company

■ Sheet Metal Fabrication ■ Acoustic Enclosures ■ Stainless Steel Interiors ■ Aluminum Formwork