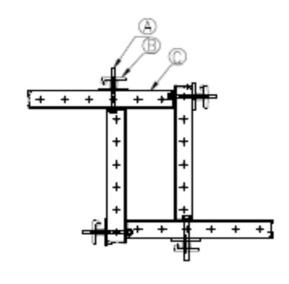

A = Corner Connector 200mm long

B = Super plate / Anchor Nut 100mm Dia.

C = Standard Universal Panel 3000 x 600 mm