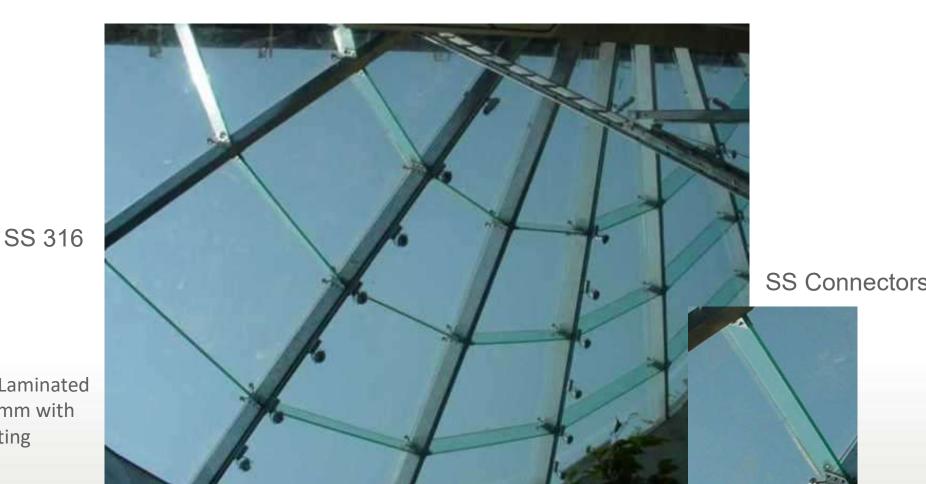

### STAINLESS STEEL & GLASS SKYLIGHT

Toughened & Laminated Glass – 21.52 mm with Anti Skid Printing

The Hyatt Regency- Mumbai