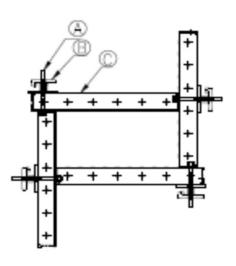

A = Corner Connector 200mm long

B = Super plate / Anchor Nut 100mm Dia.

C = Standard Universal Panel 3000 x 600 mm