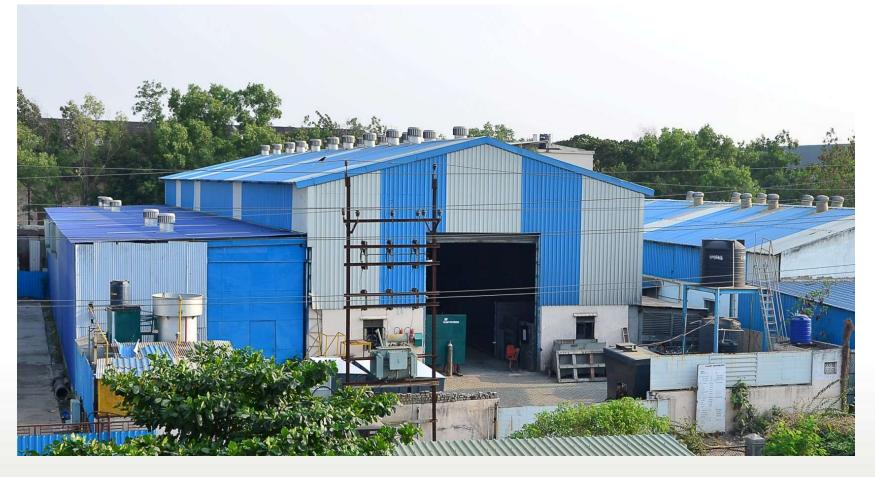

### **OFFICE & PLANT - I**

The Administrative Block houses H.R & Administration., PPC, Purchase, Design, & Marketing Depts.

Internal Roads are Concrete Blocks paved for ease of handling & transporting goods with help of Fork Lift, Crane, Palette Lifters, etc.

## **PLANT - II**

This factory shed in close proximity to Shed No. 1 has machine Shops, Fabrication Area & Paint Shop + Powder Coating Plant

■ Sheet Metal Fabrication ■ Acoustic Enclosures ■ Stainless Steel Interiors ■ Aluminum Formwork

## **PLANT - III**

For Refurbishment of Aluminium Formwork, Mock Ups and Stainless Steel Fabrication

Sheet Metal Fabrication
 Acoustic Enclosures
 Stainless Steel Interiors
 Aluminum Formwork