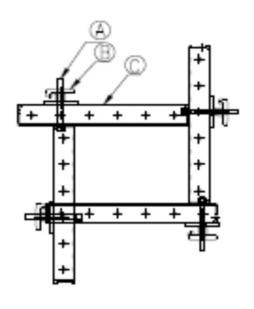

A = Corner Connector 200mm long

B = Super plate / Anchor Nut 100mm Dia.

C = Standard Universal Panel 3000 x 600 mm