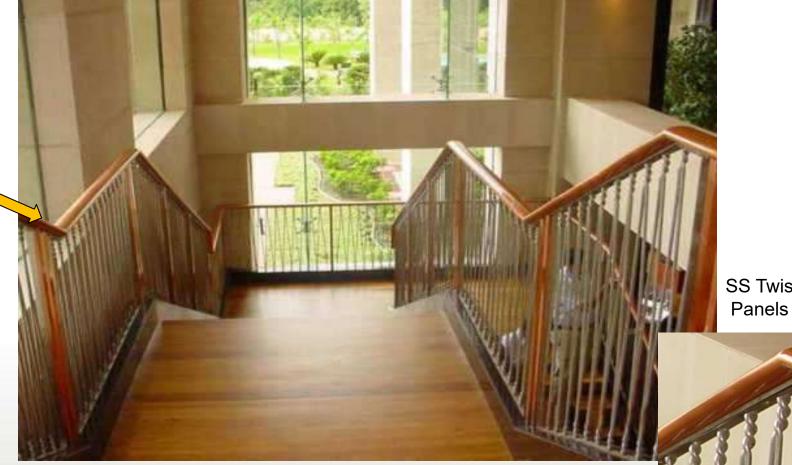

### **STAINLESS STEEL & COPPER RAILINGS**

SS Twisted Rod

The Hyatt Regency - Kolkata

SS 316

■ Sheet Metal Fabrication ■ Acoustic Enclosures ■ Stainless Steel Interiors ■ Aluminum Formwork