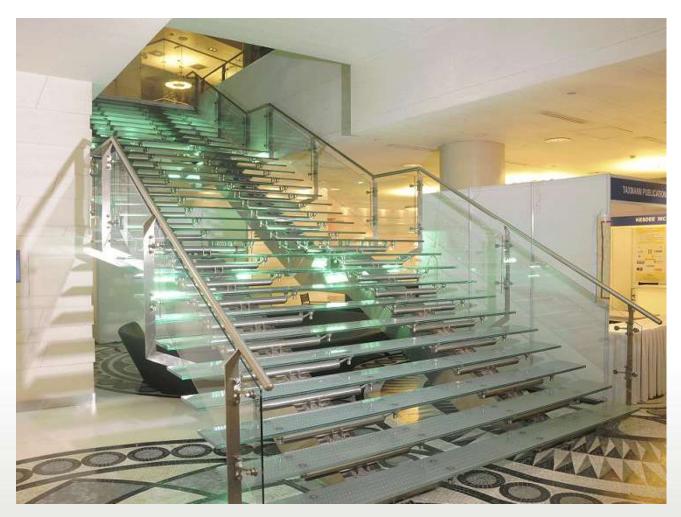

### STAINLESS STEEL & GLASS STAIRCASE

Laminated Toughened Glass – 31.52 mm

Treads – 4 M

The Le Meridien – New Delhi

■ Sheet Metal Fabrication ■ Acoustic Enclosures ■ Stainless Steel Interiors ■ Aluminum Formwork