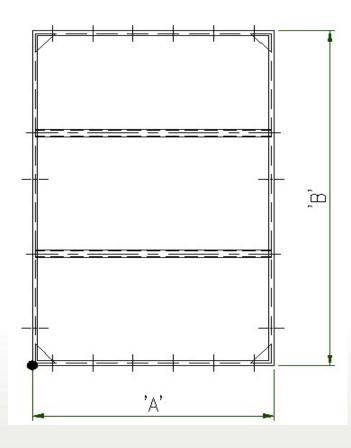

# Wall Panel (W)

| A (mm) | B (mm) | CODE |
|--------|--------|------|
| 600    | 2050   |      |
| 400    | 2050   |      |
| 600    | 2450   | W    |
| 400    | 2450   | W    |
| 400    | 2750   |      |
| 600    | 2750   |      |

# **Wall Top Panel (WT)**

Elevation

| A (mm) | B (mm) | CODE |
|--------|--------|------|
| 400    | 900    | WT   |
| 600    | 900    |      |

Ingraining Excellence.

A Green Power Company

■ Sheet Metal Fabrication ■ Acoustic Enclosures ■ Stainless Steel Interiors ■ Aluminum Formwork