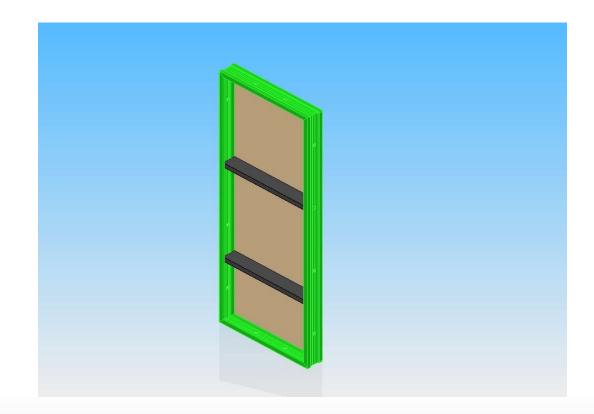

A = Corner Connector 200mm long

B = Super plate / Anchor Nut 100mm Dia.

C = Standard Universal Panel 3000 x 600 mm