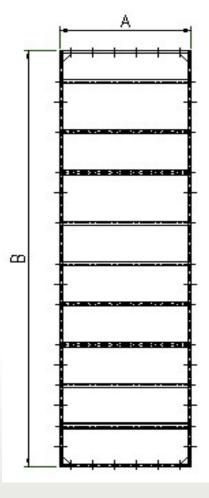

# Wall Panel (W)

| A (mm) | B (mm) | CODE |
|--------|--------|------|
| 600    | 2050   |      |
| 400    | 2050   |      |
| 600    | 2450   | W    |
| 400    | 2450   | W    |
| 400    | 2750   |      |
| 600    | 2750   |      |

# **Wall Top Panel (WT)**

Elevation

| A (mm) | B (mm) | CODE |
|--------|--------|------|
| 400    | 900    | WT   |
| 600    | 900    |      |

Ingraining Excellence.

A Green Power Company

■ Sheet Metal Fabrication ■ Acoustic Enclosures ■ Stainless Steel Interiors ■ Aluminum Formwork