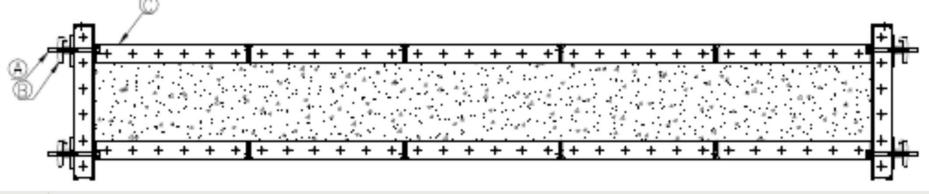

A = Corner Connector 200mm long

B = Super plate / Anchor Nut 100mm Dia.

C = Standard Universal Panel 3000 x 600 mm