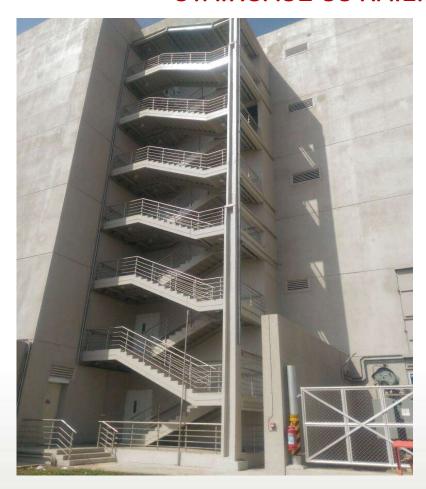

iors ■ Aluminum Formwork

### SS & GLASS SPIRAL STAIRCASE

3 Meter Centre Column, 400mm Dia. ,1.5 Meter Tread,

Flight – 3 Meter.





The Hyatt Regency- Mumbai













■ Sheet Metal Fabrication ■ Acoustic Enclosures ■ Stainless Steel Interiors ■ Aluminum Formwork

### STAINLESS STEEL & GLASS STAIRCASE



Laminated Toughened Glass – 31.52 mm

Treads – 4 M



The Le Meridien – New Delhi













■ Sheet Metal Fabrication ■ Acoustic Enclosures ■ Stainless Steel Interiors ■ Aluminum Formwork

### STAINLESS STEEL & GLASS SKYLIGHT



Toughened & Laminated Glass – 21.52 mm with Anti Skid Printing



The Hyatt Regency- Mumbai





### Ingraining Excellence.









■ Sheet Metal Fabrication ■ Acoustic Enclosures ■ Stainless Steel Interiors ■ Aluminum Formwork

### STAIRCASE SS RAILING



SS 316 Staircase Railings



IDC: Reliance Industries Ltd. – Jam Nagar













■ Sheet Metal Fabrication ■ Acoustic Enclosures ■ Stainless Steel Interiors ■ Aluminum Formwork

### STAINLESS STEEL & GLASS CANOPY



21.52 mm
Toughened
Laminated
Glass with Anti
Skid Printing



The Westin-Pune













■ Sheet Metal Fabrication ■ Acoustic Enclosures ■ Stainless Steel Interiors ■ Aluminum Formwork

### **SS & GLASS BUS SHELTER**





Reliance Corporate IT Park- Navi Mumbai













■ Sheet Metal Fabrication ■ Acoustic Enclosures ■ Stainless Steel Interiors ■ Aluminum Formwork

### **SS GLOBE FEATURE**





Mass Corp - Pune













■ Sheet Metal Fabrication ■ Acoustic Enclosures ■ Stainless Steel Interiors ■ Aluminum Formwork

# **External**

# FAÇADE WORKS NOISE BARRIERS MO