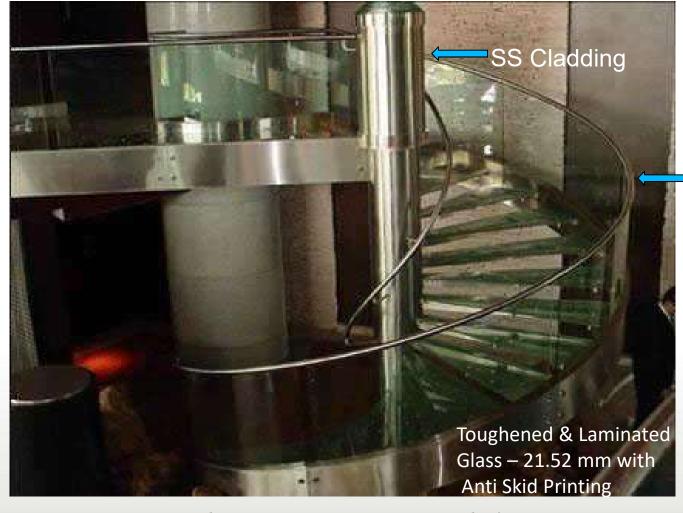

### STAINLESS STEEL & GLASS SKYLIGHT

Toughened & Laminated Glass – 21.52 mm with Anti Skid Printing

The Hyatt Regency- Mumbai